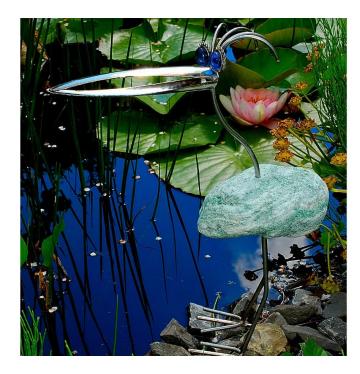

## Product Description

Benno standing - stainless steel and natural stone, with glass eyes, stainless and weatherproof

Stainless steel leaves no rust stains on the stones of the terrace. The figures are water, rust and frost resistant. In an elaborate process the surface of the material is hardened and treated to be dirt-repellent, so that the sculptures have a long life. If after many years the material becomes matt, it can be easily repolished with stainless steel cleaner. The figures will have small deviations from the shown unique pieces, because they are handmade. Through years of experience the quality is always the same. We obtain the most beautiful hand- picked stones from many parts of Europe. No stone is like the other in shape and colour.

- Bird made of stainless steel and natural stone, approx. 40 cm high. Eyes are made of glass and firmly glued to the metal with special glue.
- Surface of the material is hardened and dirt-repellent treated.
- No stone is like the other, deviations from the photo underline the manual work.
- Quality is always the same. Each bird is unique, made in Germany.
  Exclusive gift for friends and acquaintances, for Valentine's Day birthday and for garden pond owners.
- High quality stainless steel
- Water, rust and frost resistantDirt-repellent treatment
- Height: approx. 40 cm