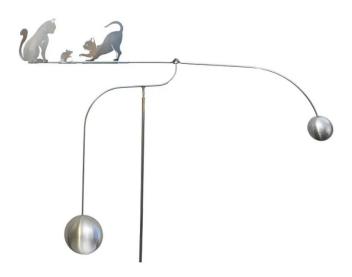

Item no.: 334025 SW10116 - Cat - Wind chime made of stainless steel

Item no.: 334025 shipping weight: 1.00 kg Manufacturer: J.Tiedemann Manufaktur & Design

## Product Description

Cat - Wind chime made of stainless steel

The company J. Tiedemann Manufaktur & Design has been producing figures and sculptures made of stainless steel for house, terrace, balcony and garden in Germany for about 15 years. The wind chime turns and swings in all directions, even in light wind and with stronger wind the movements remain gentle and graceful. The stick is divided in the middle for plugging together. If the wind chime on e.g. the balcony is to serve as decoration, only the upper part can be used because of its height. The surface of the material is dirt-repellent treated, rust and weatherproof.

The dimensions are: Wind chime= height 170 cm, width 80 cm; cats= 25 cm high; stainless steel balls= 60, 100 mm