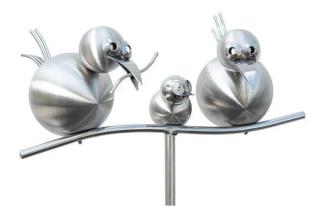

## SW10162 - Coco family, climbing support and garden decoration

## Product Description

Coco family, climbing support and garden decoration

J. Tiedemann Manufaktur & Design has been producing figurines and sculptures made of stainless steel for house, terrace, balcony and garden in Germany for about 15 years. Among these figures is this garden decoration Coco Family which can serve as a bird fat ball holder for feeding the birds in the winter and a support for tendrils. The surface of the stainless steel balls is dirt-repellent as well as rustproof and weatherproof.

Height with rod: 150 cmWidth: 30 cmBirds: 11 cm high