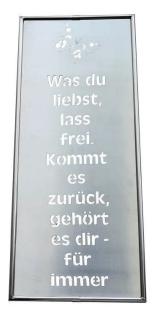

## SW10160 - Garden sign "Was du liebst...", stainless steel

## Product Description

Garden sign "Was du liebst...", stainless steel

The stainless steel sign with a size of 85 x 35 cm is suitable for the garden, house entrance, terrace or balcony. The sign is embedded in a frame and therefore very stable. On the back, the sign is equipped with an adjustable support to achieve a desired inclination. To prevent the sign from falling over in strong winds, it is secured with a stainless steel chain.

- Dimensions: 85 x 35 cm
- Designed and produced in Germany