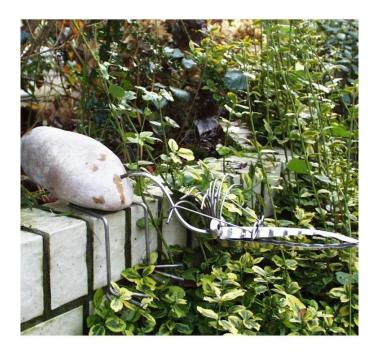

## Item no.: 334082 PROFESSOR SITZEND - Professor, sitting - bird of stainless steel and natural stone

## Product Description

Professor, sitting - bird of stainless steel and natural stone, stainless garden decoration (35 cm)

Stainless steel leaves no rust stains on the stones of the terrace. The figures are water, rust and frost resistant. In an elaborate process the surface of the material is hardened and treated to be dirt-repellent, so that the sculptures have a long life. If after many years the material becomes matt, it can be easily repolished with stainless steel cleaner. The figures will have small deviations from the shown unique pieces, because they are handmade. Through years of experience the quality is always the same. We obtain the most beautiful hand-picked stones from many parts of Europe. No stone is like the other in shape and colour.

- Edge seater made of stainless steel and natural stone, decoration for the garden, terrace, balcony and apartment.
   Height approx. 35 cm.

- Surface of the material is hardened and treated to be dirt-repellent.
   No stone is like the other, deviations from the photo underline the manual work.
- Quality is always the same. Each bird is unique, made in Germany.
- High quality stainless steel
- Water, rust and frost resistant
  Dirt-repellent treatment
- Height: approx. 35 cm