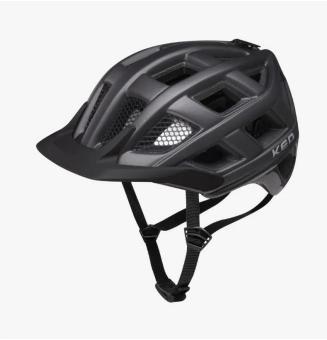

## Product Description

The KED® CROM is an extremely lightweight all-round helmet for trail riding and bike tours. With the K-FIT adjustment system, the helmet fits like a glove and is barely noticeable even after hours. Despite the 23! ventilation openings, which ensure superior cooling even uphill, we have of course made no compromises when it comes to safety - typical KED®, typical Made in Germany.Sustainability- Responsible production in Germany- Short transport routesTechnical features- Weight: 440g- Made in Germany- Maxshell- Fidlock- K-Fit-Insect protection net- 23 ventilation openings- QUICKSTOPP® strap length adjustment and lock- QUICKSAFE® adjustment system with reflector- Visor