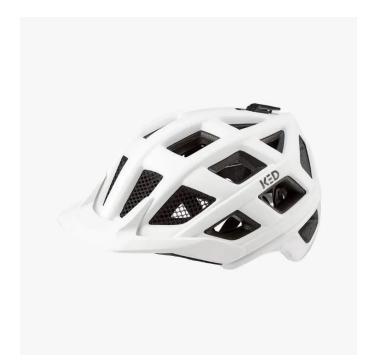

## 11213911504 - Crom M White Matt

## Product Description

The KED® CROM is an extremely lightweight all-round helmet for trail riding and bike tours. With the K-FIT adjustment system, the helmet fits like a glove and is barely noticeable even after hours. Despite the 23! ventilation openings, which ensure superior cooling even uphill, we have of course made no compromises when it comes to safety - typical KED®, typical Made in Germany.Sustainability- Responsible production in Germany- Short transport routesTechnical features- Weight: 300g- Made in Germany- Maxshell- Fidlock- K-Fit-Insect protection net- 23 ventilation openings- QUICKSTOPP® strap length adjustment and lock- QUICKSAFE® adjustment system with reflector- Visor