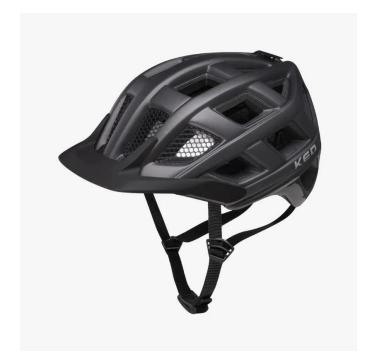

## 11213910504 - Crom M Black Matt

## Product Description

The KED® CROM is an extremely lightweight all-round helmet for trail riding and bike tours. With the K-FIT adjustment system, the helmet fits like a glove and is barely noticeable even after hours. Despite the 23! ventilation openings, which ensure superior cooling even uphill, we have of course made no compromises when it comes to safety - typical KED®, typical Made in Germany. Sustainability- Responsible production in Germany- Short transport routesTechnical features- Weight: 300g- Made in Germany- Maxshell- Fidlock- K-Fit-Insect protection net- 23 ventilation openings- QUICKSTOPP® strap length adjustment and lock- QUICKSAFE® adjustment system with reflector- Visor