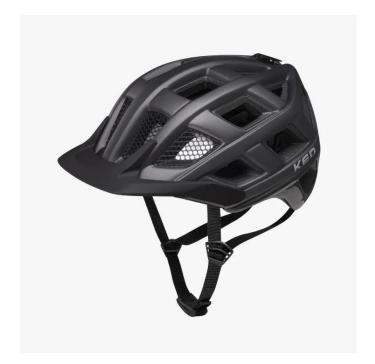

## 11213910506 - Crom L Black Matt

## from **51,34 EUR**

Item no.: 397756 shipping weight: 0.30 kg Manufacturer: KED Helmsysteme

## Product Description

The KED® CROM is an extremely lightweight all-round helmet for trail riding and bike tours. With the K-FIT adjustment system, the helmet fits like a glove and is barely noticeable even after hours. Despite the 23! ventilation openings, which ensure superior cooling even uphill, we have of course made no compromises when it comes to safety - typical KED®, typical Made in Germany. Sustainability- Responsible production in Germany- Short transport routesTechnical features- Weight: 330g- Made in Germany- Maxshell- Fidlock- K-Fit-Insect protection net- 23 ventilation openings- QUICKSTOPP® strap length adjustment and lock- QUICKSAFE® adjustment system with reflector- Visor