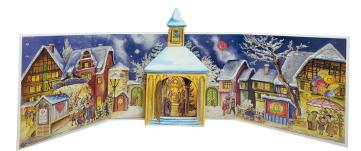

## Product Description

REPRODUCIBLE 3-D ADVENT CALENDAR FROM 1956Awaken the nostalgia of Christmas with the "Chapel Square" panoramic Advent calendar. The reprint from 1956 shows a beautiful chapel on the central square, which can be experienced from a new perspective every day. Ideal for putting up, this Advent calendar increases the anticipation of Christmas every day!Size of the Advent calendar 22 x 69 cmThis Advent calendar has a "Gifted by:" door. The giver can write their name behind this door.