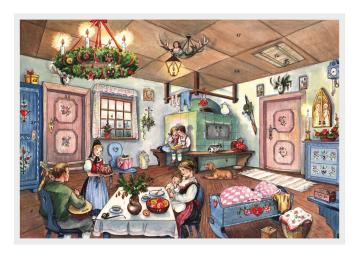

## Product Description

ADVENT CALENDAR A4 "IN THE STUBE"This is how Christmas was celebrated in a typical farmhouse parlour. The children warm themselves by the tiled stove, there are biscuits and small presents, the Advent wreath burns with four candles. Christmas Eve is here. An atmospheric Advent calendar to accompany you through the Advent season. A reprint from the late 1940s. Size A4FormatLength: 21 cmWidth: 29.5 dm