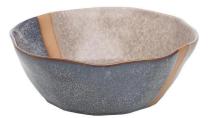

## Item no.: 397635 POR522 - Buddha Bowl INDUSTRIAL 20 cm

Item no.: 397635 shipping weight: 0.40 kg Manufacturer: Tranquillo

## Product Description

With your new bowl, you can treat yourself to a delicious muesli in the morning, serve crunchy salads or realise tasty ramen recipes. This stoneware bowl impresses with its simple and handmade design. The special reactive glaze creates irregular colour gradients that make each item in the series truly unique.- Material: stoneware- Dimensions: Ø 20 x 7 cm-Capacity: 1000 mlSustainability- Fair & social- Resource-friendlyFeatures- Dishwasher-safe- Microwave-safe- Oven-safe up to 300° C