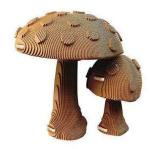

## Product Description

Meet this pair of MUSHROOMS from Cartonic, set to become a beautiful decoration for your space. They are non-toxic, but not meant to be eaten. Create your own atmospheric forest corner, or even an entire thematic area, by assembling these 3D puzzles. And then, paint them to add color to their mushroom ""caps." Cartonic — transform cardboard into genuine ART!Details quantity: 183 pcsAssembled puzzle size: "17x15x15 cm 11x8x8 cm" and "6,63x5,85x5,85 in 4,29x3,12x3,12 in"