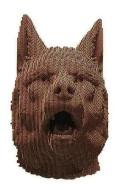

## Wolf 3D-Puzzle

## Product Description

The WOLF is a wild and free-spirited creature that humans have not been able to tame. But with our cardboard 3D puzzle by Cartonic, you have the opportunity to conquer its wild nature. Cartonic's wolf will be a wonderful decoration for your interior and a reminder of the strength and free spirit that reside within you. Assemble this puzzle and establish a connection with the wilderness. Customize it as you wish and create a model that will inspire you every day. Cartonic — transform cardboard into genuine ART!Details quantity: 79 pcsAssembled puzzle size: 18x12x18 cm and 7,02x4,68x7,02 in