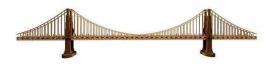

## **Golden Gate Bridge**

## Product Description

Golden Gate Bridge is more than just a bridge; it's a work of architecture and an iconic symbol of San Francisco. Its orange hue always adds energy and beauty to the city. Build your own masterpiece by assembling the 3D puzzle of the Golden Gate Bridge. Customize it with your favorite colors, infusing your creative ideas and giving your space a unique touch. Cartonic — transform cardboard into genuine ART!Details quantity: 63 pcsAssembled puzzle size: 19x9x98 cm and 7,41x3,51x38,22 in