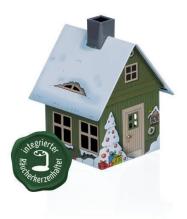

## Product Description

Incense burner made of metal "Christmas", 98 mm

Smoker house made of metal with incense holder for our incense cones size M.

Incense candles, incense sticks and incense may only be used on a fire-proof surface and under supervision. Please note that all incense burners can get hot during use. Therefore, always place the censer on a temperature-insensitive surface.

- Size: approx. 72 x 78 x 98 mm (LxWxH)
  Material: metal
  Color: green

Specifications

Scan this QR code to view the product All details, up-to-date prices and availability