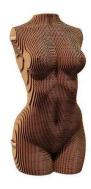

## **Female Torso**

## Product Description

FEMALE TORSO — a delicate symphony of beauty and form that embodies the powerful energy of femininity. Assemble the elegant 3D puzzle where each piece emphasizes the graceful contours of the female body. As you build this puzzle, you'll delve into the depths of feminine elegance, as each piece represents the refined shape of feminine grace. Cartonic — transform cardboard into genuine ART!Details quantity: 75 pcsAssembled puzzle size: 18x9x9 cm and 7,02x3,51x3,51 in