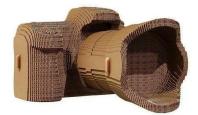

## Product Description

CAMERA is not just a 3D puzzle from Cartonic, but an opportunity to unleash your creativity and relax. Assemble the pieces like a true master photographer and create a unique model by custom-painting the camera. Transform moments of time into unforgettable memories together with Cartonic. Cartonic — transform cardboard into genuine ART!Details quantity: 119 pcsAssembled puzzle size: 11x15x19 cm and 4,29x5,85x7,41 in