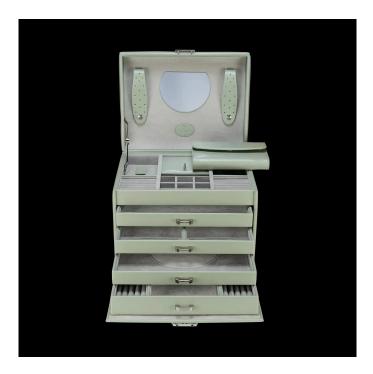

Rem no.: 396341 803696.14 - Jewellery case with integrated jewellery bag Merino Moda sage

## Product Description

Jewellery case with integrated jewellery bag Merino Moda / sageOur luxurious jewellery case is the ideal solution for storing your precious jewellery safely and stylishly. This exquisitely designed jewellery case perfectly combines aesthetics and functionality to protect your jewellery collection while providing easy access to your favourite pieces.- separate jewellery pouch, ideal for travelling- 2 jewellery straps- round mirror- 4 drawers with individual compartments- 2 ring pads- 6 small compartments- lockable lock