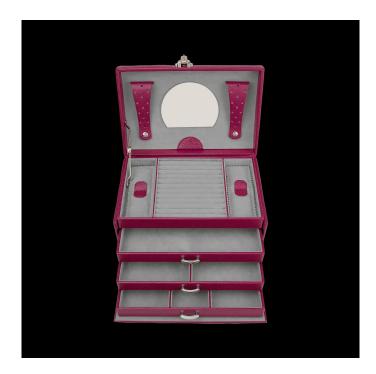

## Product Description

Jewellery case Beluga / berry (leather)Our luxurious jewellery case is the ideal solution for storing your valuable pieces of jewellery safely and stylishly. This exquisitely designed jewellery case perfectly combines aesthetics and functionality to protect your jewellery collection while providing easy access to your favourite pieces.- genuine, strikingly embossed cowhide- 2 jewellery straps- round mirror- 3 drawers with individual compartments- 1 large ring pad- 2 small compartments with doily- lockable lock