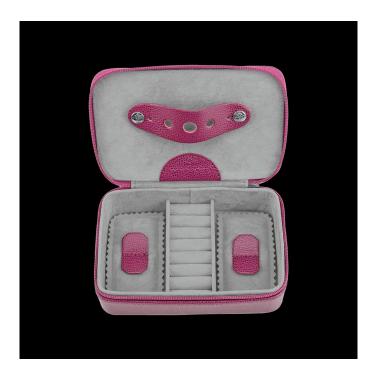

## 803856.06 - Jewellery box Beluga berry (leather)

## Product Description

Jewellery box Beluga / berry (leather)Discover the perfect combination of elegance and functionality with our zip case for jewellery. This stylish case is not only a safe place to store your valuable pieces, but also a fashionable accessory for any occasion. With its robust yet lightweight design, it is easy to store in your handbag or luggage, ideal for everyday use or when travelling.- genuine, strikingly embossed cowhide- compartments for jewellery and small ring cushion- practical zip- ideal for travelling or holidays