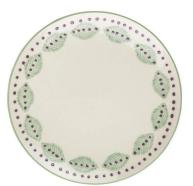

## Product Description

A delicious breakfast is the perfect way to start the day. These pretty plates with hand-stamped prints are the ideal size for your treats and should definitely not be missing from your cupboard. They are also perfect for cakes and desserts. Other kitchen accessories are also available to match our MIXIN/MATCH style crockery range, allowing you to create a great ambience in your kitchen. Details- Material: stoneware- Dimensions: 16 x 16 x 2.5 cmSustainability- Fair & social- Resource-savingProperties- Microwave-safe- Hand-stamped-Dishwasher-safe up to 70 degrees