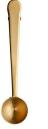

## Product Description

Our GOLD series proves that kitchen utensils are not only functional, but can also be quite chic! The stylish spoon is versatile and conjures up a warm atmosphere in any kitchen. It ensures that you can measure out your coffee, powder or beans precisely. Thanks to the integrated clamp, the measuring spoon can also be used to close the coffee packet so that you always have it to hand.- Material: stainless steel- Dimensions: 17 x 3.8 x 2.5 cm