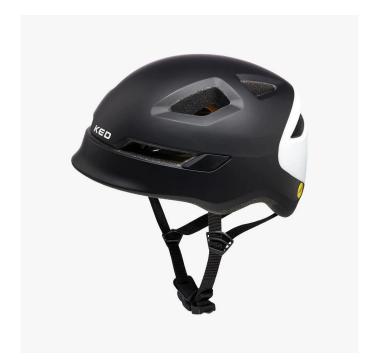

## 13204300504 - POP II MIPS M Black Matt

## Product Description

POPPOP - the first of a new generation of children's helmets. With the fully integrated Mips® brain protection system and state-of-the-art inmould technology, KED® defines a new high-end protection level for children's helmets. POP kids can also look forward to a super comfortable fit. The finely graduated K-FIT adjustment system allows children to fine-tune the helmet with ease. The integrated flashing LED rear light ensures maximum visibility in road traffic. The high-quality, moisture-absorbing microfibre lining keeps the head pleasantly dry. And the intelligently designed ventilation ensures optimum ventilation values even at high temperatures. The design of the helmet shell guarantees the optimum balance between lightness and very good shock absorption values. Whether in road traffic or on their first laps in the bike park - kids are perfectly equipped with a POP.