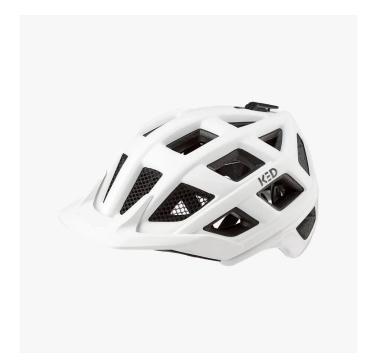

## 11213911506 - Crom L White Matt

## Product Description

The KED® CROM is an extremely lightweight all-round helmet for trail riding and bike tours. With the K-FIT adjustment system, the helmet fits like a glove and is barely noticeable even after hours. Despite the 23! ventilation openings, which ensure superior cooling even uphill, we have of course made no compromises when it comes to safety - typical KED®, typical Made in Germany. Technical features- Weight: 330g- Made in Germany- Maxshell- Fidlock- K-Fit- Insect protection net- 23 ventilation openings- QUICKSTOPP® strap length adjustment and lock- QUICKSAFE® adjustment system with reflector- VisorSustainability- Responsible production in Germany- Short transport routes