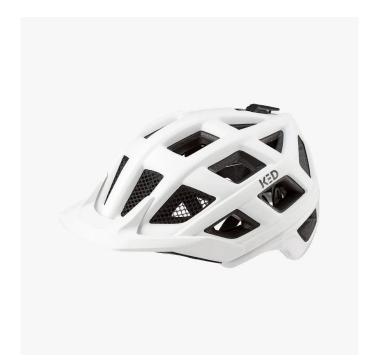

## 11213911508 - Crom XL White Matt

## Product Description

The KED® CROM is an extremely lightweight all-round helmet for trail riding and bike tours. With the K-FIT adjustment system, the helmet fits like a glove and is barely noticeable even after hours. Despite the 23! ventilation openings, which ensure superior cooling even uphill, we have of course made no compromises when it comes to safety - typical KED®, typical Made in Germany. Technical features- Weight: 330g- Made in Germany- Maxshell- Fidlock- K-Fit- Insect protection net- 23 ventilation openings- QUICKSTOPP® strap length adjustment and lock- QUICKSAFE® adjustment system with reflector- VisorSustainability- Responsible production in Germany- Short transport routes