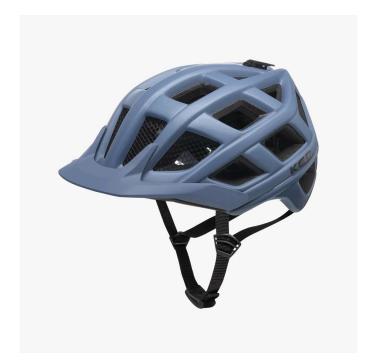

## 11213914564 - Crom M Blue Grey Matt

## Product Description

The KED® CROM is an extremely lightweight all-round helmet for trail riding and bike tours. With the K-FIT adjustment system, the helmet fits like a glove and is barely noticeable even after hours. Despite the 23! ventilation openings, which ensure superior cooling even uphill, we have of course made no compromises when it comes to safety - typical KED®, typical Made in Germany. Sustainability- Responsible production in Germany- Short transport routesTechnical features- Weight: 330g- Made in Germany- Maxshell- Fidlock- K-Fit-Insect protection net- 23 ventilation openings- QUICKSTOPP® strap length adjustment and lock- QUICKSAFE® adjustment system with reflector- Visor