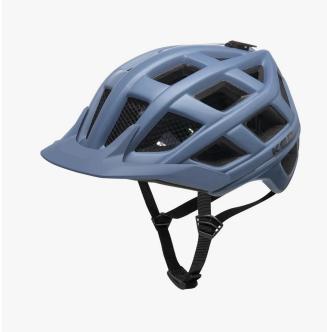

## Item no.: 397762 11213914566 - Crom L Blue Grey Matt

Item no.: 397762 shipping weight: 0.30 kg Manufacturer: KED Helmsysteme

## Product Description

The KED® CROM is an extremely lightweight all-round helmet for trail riding and bike tours. With the K-FIT adjustment system, the helmet fits like a glove and is barely noticeable even after hours. Despite the 23! ventilation openings, which ensure superior cooling even uphill, we have of course made no compromises when it comes to safety - typical KED®, typical Made in Germany.Sustainability- Responsible production in Germany- Short transport routesTechnical features- Weight: 330g- Made in Germany- Maxshell- Fidlock- K-Fit-Insect protection net- 23 ventilation openings- QUICKSTOPP® strap length adjustment and lock- QUICKSAFE® adjustment system with reflector- Visor