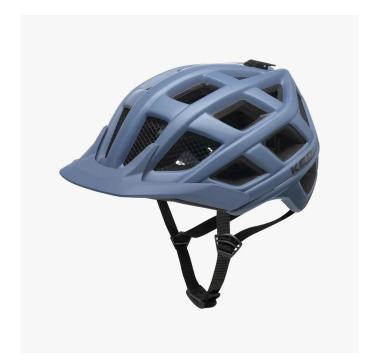

## Product Description

The KED® CROM is an extremely lightweight all-round helmet for trail riding and bike tours. With the K-FIT adjustment system, the helmet fits like a glove and is barely noticeable even after hours. Despite the 23! ventilation openings, which ensure superior cooling even uphill, we have of course made no compromises when it comes to safety - typical KED®, typical Made in Germany. Sustainability- Responsible production in Germany- Short transport routesTechnical features- Weight: 330g- Made in Germany- Maxshell- Fidlock- K-Fit-Insect protection net- 23 ventilation openings- QUICKSTOPP® strap length adjustment and lock- QUICKSAFE® adjustment system with reflector- Visor