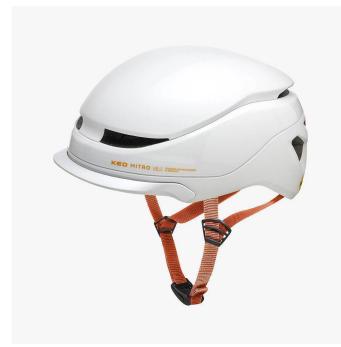

## Product Description

Mitro UE-1With its minimalist design, the KED® MITRO UE-1 is the helmet for urban mobility on two wheels - especially for e-mobility. The MITRO UE-1 is one of the first helmets to be certified in accordance with NTA 8776 for S-pedelecs and e-bikes thanks to its enhanced protective function. In addition, the Mips® Brain Protection System ensures even more safety. As a commuter, you will appreciate not only the safety but also the top-level fit and comfort. An effective system of internal air channels guarantees pleasantly balanced ventilation of the entire head area. With the modern BOA® Fit System, the helmet fits comfortably and securely with a twist. The integrated, battery-powered LED module is not only a design highlight, but also impresses with its 180° visibility and battery-free USB charging option. After the click of the magnetic FIDLOCK® strap fastener, you're off into the city.