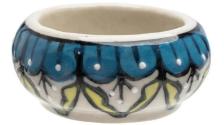

## Product Description

TRADITIONAL tea light holderProduct descriptionCandlelight is a wonderful and romantic way to light up your rooms. The subtle light contributes to special moments of well-being and relaxation. Our tea light holder in a traditional design is a subtle eye-catcher for your favourite places and creates a cosy ambience. The handmade favourites are also ideal as a gift.Material: ceramicDimensions: 5.5 x 5.5 x 2.5 cmKH020SustainabilityFair & socialResource-savingPropertiesHand-painted