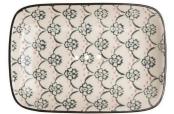

## Product Description

Product descriptionSoaps come in many shapes and formats. To ensure that every bar of soap finds its place on your washbasin, we have opted for a classic rectangular basic shape for this bathroom accessory. The bowl is therefore equally suitable for standard and customised soap formats. The rounded corners are both aesthetic and practical - with no sharp edges, you won't get stuck anywhere. The practical drainage holes for excess water ensure that your soap stays dry on the underside and doesn't become unpleasantly greasy. This doesn't detract from the look, as the three spouts are so delicate that they don't detract from the design.- Material: stoneware- Dimensions: 13.5 x 9.5 x 2 cmPOR128Sustainability- Fair & social- Resource-friendlyFeatures- Dishwasher-safe- Hand-stamped