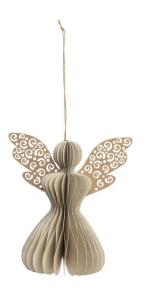

## Product Description

Product descriptionDiscover the enchanting grace of our angel-shaped paper pendant - a heavenly accessory for your festive decorations. This handmade angel pendant exudes a touch of elegance and magic, while the filigree details and loving design make this paper pendant an enchanting eye-catcher. Hang it on the Christmas tree, in windows or door frames to create a festive atmosphere. The delicate shape of the angel adds a touch of charm to your home. This paper pendant is not only perfect for the Christmas season, but also as a decorative element for special occasions and celebrations. Dimensions: 11.5 x 7.5 x 13 cmMaterial: PaperMX882Sustainability- Fair & social- Resource-saving-HandmadeFeatures- From sustainably managed forests