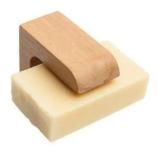

## MX869 - Beech soap holder

## Product Description

Product descriptionTired of cluttered washbasins? We have the solution for you. Our magnetic wooden soap holder is a nice detail in the bathroom or guest toilet. Your soap dries faster and the life of your soap is extended. It is held in place by two magnets. Dimensions: 7.8 x 3.3 x 5.4 cmMaterial: wood MX869 Sustainability- Fair & social - Resource-saving