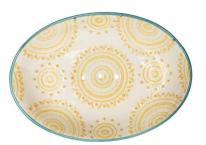

## Product Description

Product descriptionThis oval-shaped, boho-style soap dish is a pretty eye-catcher for your washbasin. With its slightly curved edge and impressive, hand-stamped pattern, it is not only beautifully shaped but also practical. Three holes ensure that the soap doesn't stick and water can run off.Combined with one of our natural soaps, this personalised bathroom accessory makes a perfect gift for your loved ones.Material: StonewareDimensions: 14 x 9.5 x 2 cm POR620 Sustainability- Fair & social - Resource-saving Features-Dishwasher-safe - Hand-stamped