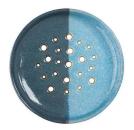

## Product Description

Product descriptionThe stylish stoneware soap dish blends into almost any bathroom thanks to its simple design. It can be used in a variety of ways, whether as a classic soap dish, jewellery holder or key holder. The drainage holes allow liquid to run off and keep your soap dry. Also discover our storage boxes, soap dispensers and toothbrush holders in the same design.Material: StonewareDimensions: 12 x 12 x 2.3 cm POR623 Sustainability- Fair & social - Resource-saving Features- Dishwasher-safe