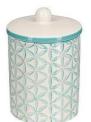

## Product Description

Product descriptionTo make your home beauty salon even cosier, we have this pretty box for you to help you with your daily beauty routine. The removable lid, which you can use to close your box, is particularly pretty and practical.Our range also includes a soap dish, a shelf, a toothbrush holder and a soap dispenser to match our box.- Material: Stoneware-Dimensions: Ø 8 x 12 cm - POR301 Sustainability- Fair & social - Resource-saving Features- Hand-stamped