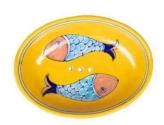

## POR430 - Soap dish BLUE POTTERY

## Product Description

Product descriptionPreserving tradition - safeguarding livelihoods.By purchasing this pretty soap dish, you are not only choosing a pretty bathroom accessory, but also supporting the traditional art of pottery in Jaipur. The handmade soap dish comes from a place where the livelihoods of many people are secured through the production of the Blue Pottery series. The dish comes in an oval shape and with holes for the water to drain so that your soap is always dry. Choose one of our fragrant soaps to go with it. Material: ceramicDimensions: 13 x 10 x 4 cm POR430 Sustainability- Fair & social - Handmade - Resource-saving Features- Hand-painted