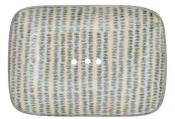

## Product Description

Product descriptionSoaps come in many shapes and formats. To ensure that every bar of soap finds its place on your washbasin, we have opted for a classic rectangular basic shape for this bathroom accessory. The bowl is therefore equally suitable for standard and customised soap formats. The rounded corners are both aesthetic and practical - with no sharp edges, you won't get stuck anywhere. The practical drainage holes for excess water ensure that your soap stays dry on the underside and doesn't become unpleasantly greasy. This does not detract from the look, as the three spouts are so delicate that they do not detract from the design. You will find a large selection of fragrant, sustainably produced soaps in our range to match. Dimensions: 13.5 x 9.5 x 2 cmMaterial: EarthenwarePOR296Sustainability- Fair & social- Resource-savingFeatures- Dishwasher-safe-Hand-stamped