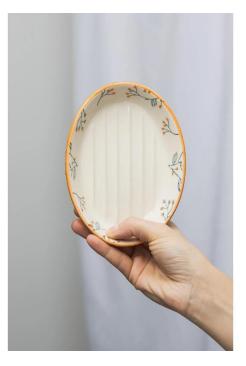

## Product Description

Product descriptionExperience the delicate elegance of our handmade soap dish with floral prints! The ornate patterns lend the dish a delicate sophistication and create an appealing atmosphere in the bathroom. This soap dish is not only ideal for storing soap, but is also a perfect addition as a stylish jewellery holder. Experience the carefully designed details and add a floral touch to your bathroom.Dimensions: 15 x 11 x 3 cmMaterial: StonewarePOR695 Sustainability- Fair & social - Resource-saving - Handmade Features-Dishwasher-safe - Hand-stamped