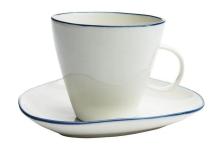

## Cup saucer CLASSIC 200 ml

## Product Description

You can enjoy your favourite drink in style with this simple beauty. The matching saucer impresses with its subtly distorted design. The tableware line is characterised by its special irregular shape. The blue colouring on the rim makes for a subtle eye-catcher on your table. The robust, classic-style tableware is our Tranquillo all-time favourite and will delight you and your guests.- HandmadeCup dimensions: Ø 8 x 8 cmPlate dimensions: 14.5 x 2 cmCapacity: 200 mlMaterial: porcelain Sustainability- Fair & social - Resource-friendly Properties- Dishwasher-safe - Microwave-safe