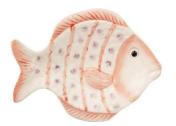

Item no.: 399189 POR711 - Bowl FISH

## Product Description

Immerse yourself in the playful world of craftsmanship with our handmade soap dish in the shape of a small fish - a colourful eye-catcher for your bathroom! This unique and compact dish is not only perfect for your soap, but also ideal for storing other small utensils. The vibrant colour scheme adds a playful and charming touch to your bathroom. Enjoy the handcrafted precision and versatility of this original small soap dish, which harmoniously combines functionality and aesthetics.- Dimensions: 11.8 x 8.3 x 1.4 cm- Material: stonewareSustainability- Fair & social- Resource-saving