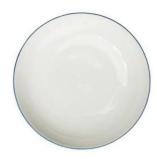

## POR186 - Soup plate CLASSIC 20 cm

## Product Description

You can use our soup plate wonderfully for your stews, pasta or a crisp salad. The CLASSIC tableware range is characterised by its special irregular shape. The blue colouring on the rim makes for a subtle eye-catcher on your table. The robust, classic-style tableware is our Tranquillo all-time favourite and will delight you and your guests.- HandmadeDimensions: Ø 20 cm, height 4.5 cmMaterial: porcelainCapacity: 400 ml POR186 Sustainability- Fair & social - Resource-friendly Properties- Dishwasher-safe - Microwave-safe