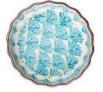

## Product Description

You can easily bake your own delicacies with this pretty mould with a retro look. The small stoneware mould is perfect for creative toppings to suit every taste, whether savoury or sweet. It is an eye-catcher at any birthday party or simply as a souvenir when you are invited to a coffee party. Thanks to the individual design & its versatility, it is a great gift idea. The mould is available in 5 other styles. There is also a quiche mould to match the tartlet mould. Dimensions: Ø 11 x 3 cmMaterial: Stoneware POR563 Sustainability- Fair & social - Resource-friendly Properties- Dishwasher-safe - Microwave-safe - Oven-safe up to 300° C - Hand-stamped