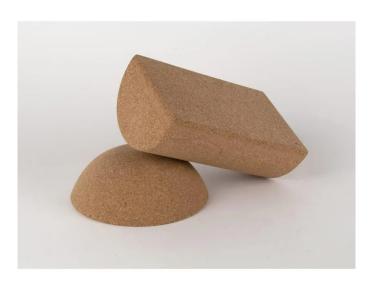

## Product Description

Fun balancing elements made of cork in various shapes. There are no limits to the imagination here, children can build a fortress, a tower, a castle or design a route for a round of "The earth is poisonous". As I said, there are no limits to the imagination, and fortunately children have plenty of it. Imagination, motor skills and balance can develop quickly while the child plays with these elements. Age group 3+ years The recommended age group for this toy is 3+ years. Promotes balanceRecommended for promoting balanceBrown cardboard boxThis toy is packaged in a brown cardboard box. FacilitiesThis set is a suitable size for nurseries and other facilities. Promotes interactionRecommended for promoting interaction between children and adultsMotor disorderRecommended for developing motor skillsStrengthens social skillsRecommended for developing social skillsStimulates the imaginationRecommended for stimulating the imaginationStrengthens self-confidenceRecommended for strengthening self-confidence