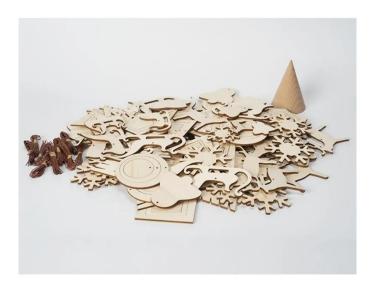

## Product Description

SPIRA SLIM wood combo CONE

A mix of wooden decoration in geometrical and 5 beloved Christmas themed shapes for your slim Spira tree. Includes a complete set of decoration and a tree topper. Natural feel, look, smell and touch of wooden decoration will bring warmth and joy to your home. The height of the ornaments is from 3 to 6,5 cm and they come with a set of strings.