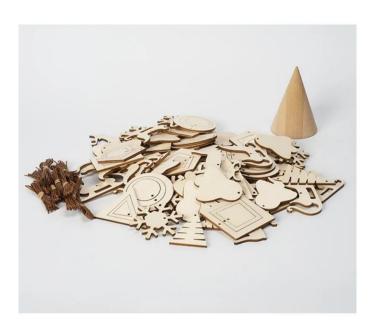

## 3980417 - SPIRA LARGE wood combo CONE

## Product Description

SPIRA LARGE wood combo CONE

A mix of wooden decoration in geometrical and 5 beloved Christmas themed shapes for your large Spira tree. Includes a complete set of decoration and a tree topper. Natural feel, look, smell and touch of wooden decoration will bring warmth and joy to your home. The height of the ornaments is from 3 to 6,5 cm and they come with a set of strings.