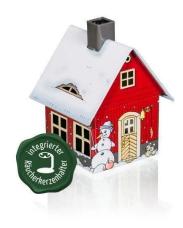

## 2207 - Smokehouse made of metal "winter motif", 98 mm

## Product Description

Smokehouse made of metal "winter motif", 98 mm

Smoker house made of metal with incense holder for our incense cones size M.

Incense candles, incense sticks and incense may only be used on a fire-proof surface and under supervision. Please note that all incense burners can get hot during use. Therefore, always place the censer on a temperature-insensitive surface.

- Size: approx. 72 x 78 x 98 mm (LxWxH)
  Material: metal
  Color: red