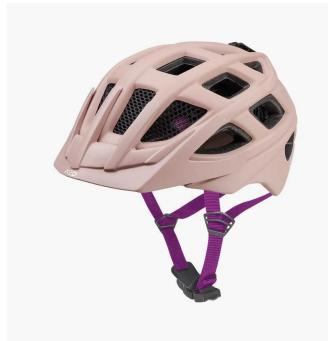

## Product Description

Look like a full-grown mountain biker: KED has adapted the popular KAILU MTB helmet to children's sizes. The cool design in combination with the low weight and the great ventilation through 23 openings make children almost forget that they are wearing a helmet. Thanks to the K-FIT adjustment system, the helmet also fits snugly. And if the little mountain bikers overestimate themselves, the safest helmet technology "Made in Germany" ensures optimal protection. Two reflectors and the integrated LED rear light ensure maximum visibility.