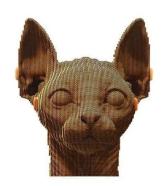

## **Sphynx Cat**

0

## Product Description

The SPHYNX CAT is an exotic pet that always attracts attention because it has no fur at all. However, cats can bring joy to everyone, and these kitties are very friendly and playful. And they are hypoallergenic, just like our 3D cardboard puzzles from Cartonic. Immerse yourself in a meditative process and calm your mind by putting this puzzle together. Cartonik - turn cardboard into real ART!Details- Quantity: 103 pieces - Size of the assembled puzzle: 18 x 16 x 16 cm and 7.02 x 6.24 x 6.24 inches